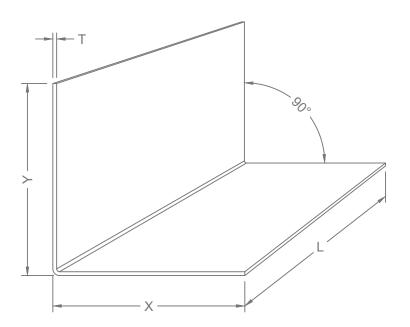

# **PROPERTIES**

| Product<br>Code | Т    | Dim<br>X (in) | ensions<br>Y (in) | L (ft) | Weight<br>per pc. (lbs) | # of pcs.<br>per pallet |
|-----------------|------|---------------|-------------------|--------|-------------------------|-------------------------|
| GA211210        | 20GA | 1.500         | 1.500             | 10     | 3.25                    | 800                     |
| GA2210          | 20GA | 2.000         | 2.000             | 10     | 4.50                    | 400                     |
| GA511411210     | 25GA | 1.250         | 1.500             | 10     | 1.85                    | 800                     |
| GA5210          | 25GA | 2.000         | 2.000             | 10     | 2.75                    | 800                     |