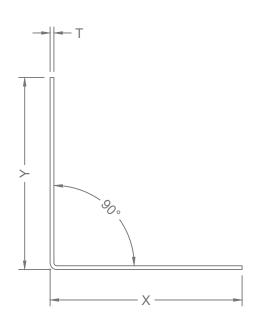

# **PROPERTIES**

| Product<br>Code | Т    | Dim<br>X (in) | ensions<br>Y (in) | L (ft) | Weight<br>per pc. (lbs) | # of pcs.<br>per pallet |
|-----------------|------|---------------|-------------------|--------|-------------------------|-------------------------|
| GA211210        | 20GA | 1.500         | 1.500             | 10     | 3.25                    | 800                     |
| GA2210          | 20GA | 2.000         | 2.000             | 10     | 4.50                    | 400                     |
| GA511411210     | 25GA | 1.250         | 1.500             | 10     | 1.85                    | 800                     |
| GA5210          | 25GA | 2.000         | 2.000             | 10     | 2.75                    | 800                     |